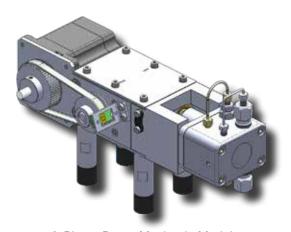

The functionality ranges from liquid handling and dosing to detector systems and automization. If you have a project let us know if may help!

30/60mm Syringe Drive Modules

2-Pos. Valve Actuator

2-Piston Pump Mechanic Module