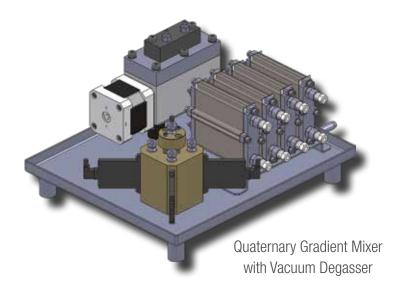

### SYKAM OEM INSTRUMENTS & SYSTEMS

Sykam offers the whole product range to OEM customers - from single instruments to whole HPLC systems.

## SYKAM OEM BUILT-IN MODULES

Besides OEM Instruments & System, Sykam also offers all functional modules of the existing instruments as built-in modules. These modules can be adapted to your specific need and scope.