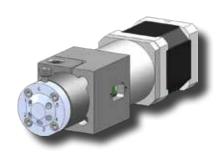

The functionality ranges from liquid handling and dosing to detector systems and automization. If you have a project let us know if may help!

30/60mm Syringe Drive Modules

2-Pos. Valve Actuator

2-Piston Pump Mechanic Module