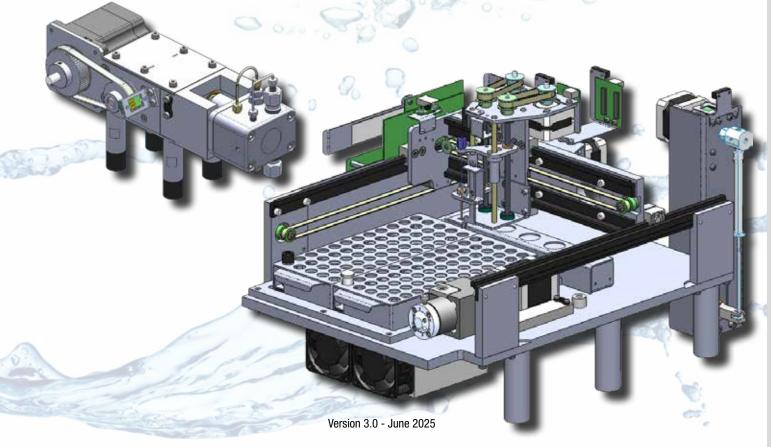

### SYKAM OEM INSTRUMENTS & SYSTEMS

Sykam offers the whole product range to OEM customers - from single instruments to whole HPLC systems.

## SYKAM CUSTOMER-SPECIFIC DEVELOPMENT

A part of our OEM business is also the customer-specific development of single modules or whole instruments. In this way we are capable of a high degree of independence and the flexibility to react very fast to customer needs and market changes.

#### Our Capabilities

Sykam has very deep manufacturing capabilities. Our equipment ranges from a variety of CNC machinery (manual to 5-axis) to our own PCB assembly and testing.

Contact us with your ideas and we try to find a solution!