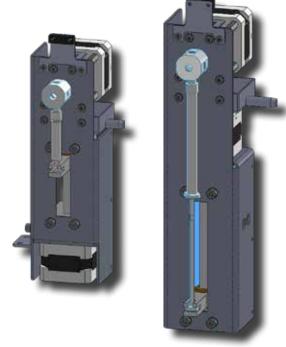

The functionality ranges from liquid handling and dosing to detector systems and automization. If you have a project let us know if may help!

30/60mm Syringe Drive Modules

2-Pos. Valve Actuator

2-Piston Pump Mechanic Module