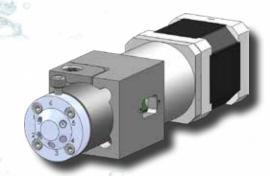

## SYKAM OEM BUILT-IN MODULES

Besides OEM Instruments & System, Sykam also offers all functional modules of the existing instruments as built-in modules. These modules can be adapted to your specific need and scope.

### Fast Implementation

By using OEM built-in modules, the development time is cut tremendously. The modules are available with controller PCB or without. In case of module integration within existing electronic controls, we assist with all technical documentation required.

The functionality ranges from liquid handling and dosing to detector systems and automization. If you have a project let us know if may help!

30/60mm Syringe Drive Modules

2-Pos. Valve Actuator

2-Piston Pump Mechanic Module