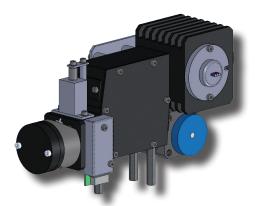

## SYKAM OEM BUILT-IN MODULES

Besides OEM Instruments & System, Sykam also offers all functional modules of the existing instruments as built-in modules. These modules can be adapted to your specific need and scope.

The functionality ranges from liquid handling and dosing to detector systems and automization. If you have a project let us know if may help!

30/60mm Syringe Drive Modules

2-Piston Pump Mechanic Module

UV/Vis Detector Optic