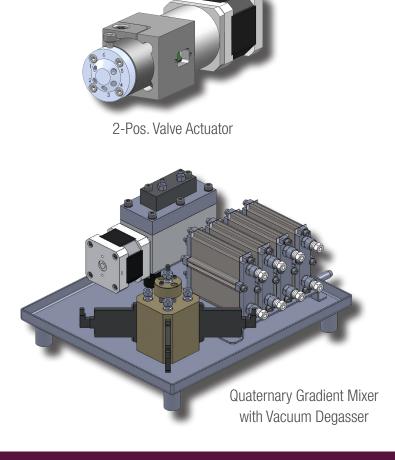

## SYKAM OEM BUILT-IN MODULES

Besides OEM Instruments & System, Sykam also offers all functional modules of the existing instruments as built-in modules. These modules can be adapted to your specific need and scope.

The functionality ranges from liquid handling and dosing to detector systems and automization. If you have a project let us know if may help!

30/60mm Syringe Drive Modules

2-Piston Pump Mechanic Module

UV/Vis Detector Optic