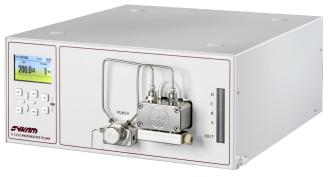

## SYKAM OEM BUILT-IN MODULES

Besides OEM Instruments & System, Sykam also offers all functional modules of the existing instruments as built-in modules. These modules can be adapted to your specific need and scope.

#### Fast Implementation

By using OEM built-in modules, the development time is cut tremendously. The modules are available with controller PCB or without. In case of module integration within existing electronic controls, we assist with all technical documentation required.

The functionality ranges from liquid handling and dosing to detector systems and automization. If you have a project let us know if may help!

30/60mm Syringe Drive Modules

2-Piston Pump Mechanic Module

UV/Vis Detector Optic